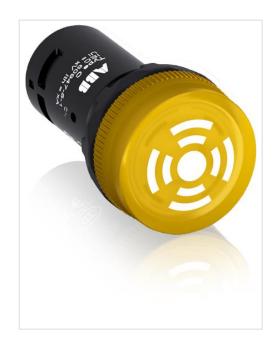

## **CB1-610Y**

Products + Low Voltage Products and Systems + Control Products + Pilot Devices + Pilot Devices - Compact Range

**General Information** 

Extended Product Type: CB1-610Y

 Product ID:
 1SFA619600R6103

 EAN:
 7320500401262

Catalog Description: BUZZER#CB1-610Y

Long Description: Compact Buzzer - Pulsating sound with pulsating light - Yellow - Illuminate

d

Ordering

**EAN**: 7320500401262

Minimum Order Quantity: 10 piece

RoHS Status: Following EU Directive 2002/95/EC August 18, 2005 and amendment

Additional Information

Color: Yellow

Degree of Protection: acc. to IEC 60529, IEC 60947-1, EN 60529 Auxiliary Terminals IP20

acc. to IEC 60529, IEC 60947-1, EN 60529 Auxiliary Terminals IP66

Function: Pulsating sound with pulsating light

Illumination: Illuminated

Product Main Type: CB1

Product Name: Buzzer

Product Range: Compact

Product Type: CB

Rated Frequency (f): 50 / 60 Hz

Rated Operational Voltage: Supply Circuit 24 V AC/DC